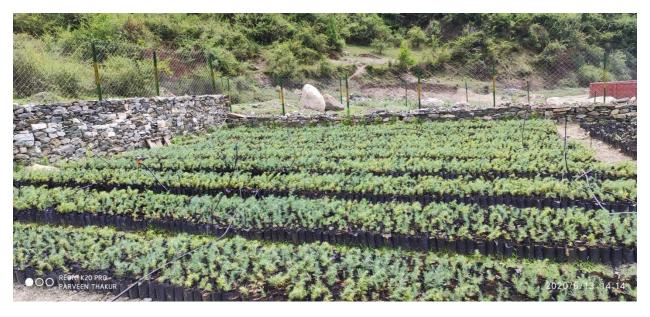

## **Nursery Planting Stock**

| Sr. No | Name of Plant (Botanical Name)                        | Number of seedlings |
|--------|-------------------------------------------------------|---------------------|
| 1      | Ban Oak (बान)- <u>Quercus leucotrichophora</u>        | 19600               |
| 2      | Deodar (देवदार)- <i>Cedrus deodara</i>                | 22500               |
| 3      | Chulli (चुल्ली)/Wild apricot- <u>Prunus armeniaca</u> | 1100                |
| 4      | Walnut (अखरोट) <i>- <u>Juglansregia</u></i>           | 3500                |
| 5      | Wild Cherry (पाजा)- <u>Prunuscerasoides</u>           | 1000                |
| 6      | Daru (दाडू)- <u>PunicaGranetum</u>                    | 2000                |
| 7      | Ritha (रीठा)-Sapindusdetergens                        | 3500                |