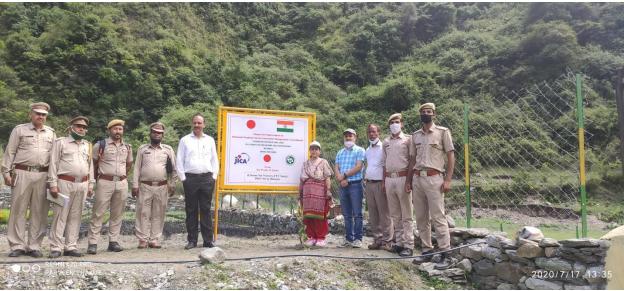

| 6. Nursery inspection path                    | Under construction-require additional budget for FY 2020-21                                           |  |
|-----------------------------------------------|-------------------------------------------------------------------------------------------------------|--|
| 7. Nursery Gate                               | Yes                                                                                                   |  |
| 8. Drying yard with seed treatment facilities | Drying Yard = Yes, Seed treatment facility = No (require additional budget)                           |  |
| 9. Hardening yard for root trainer seedling   | Yes (Shade Net)                                                                                       |  |
| 10. Composting Area                           | Yes-Vermi-compost Pits (shed/roof need to be constructed-require additional budget)                   |  |
| 11. Number of nursery beds                    | 4-large beds having capacity 50000 plants /beds                                                       |  |
| 12. Water Facility                            | Sprinkler system installed, Bore hole pump system required to be installed –require additional budget |  |
| 13. Green House                               | Yes                                                                                                   |  |
| 14. Mist Chamber                              | No                                                                                                    |  |
| 15. Germination House                         | Yes-Poly house                                                                                        |  |
| 16. Shade House                               | Yes                                                                                                   |  |
| 17. Nursery equipments                        | Not Sufficient -to be purchased require additional funds for FY 2020-21                               |  |
| 18. Nursery Sign-board                        | Yes                                                                                                   |  |