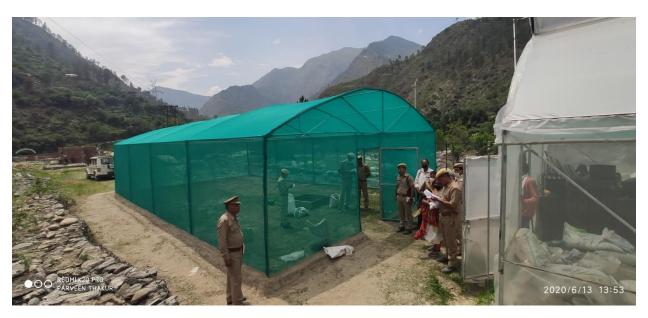

| 6. Nursery inspection path                    | Under construction-require additional budget for FY 2020-21                                           |  |
|-----------------------------------------------|-------------------------------------------------------------------------------------------------------|--|
| 7. Nursery Gate                               | Yes                                                                                                   |  |
| 8. Drying yard with seed treatment facilities | Drying Yard = Yes, Seed treatment facility = No (require additional budget)                           |  |
| 9. Hardening yard for root trainer seedling   | Yes (Shade Net)                                                                                       |  |
| 10. Composting Area                           | Yes-Vermi-compost Pits (shed/roof need to be constructed-require additional budget)                   |  |
| 11. Number of nursery beds                    | 4-large beds having capacity 50000 plants /beds                                                       |  |
| 12. Water Facility                            | Sprinkler system installed, Bore hole pump system required to be installed –require additional budget |  |
| 13. Green House                               | Yes                                                                                                   |  |
| 14. Mist Chamber                              | No                                                                                                    |  |
| 15. Germination House                         | Yes-Poly house                                                                                        |  |
| 16. Shade House                               | Yes                                                                                                   |  |
| 17. Nursery equipments                        | Not Sufficient -to be purchased require additional funds for FY 2020-21                               |  |
| 18. Nursery Sign-board                        | Yes                                                                                                   |  |