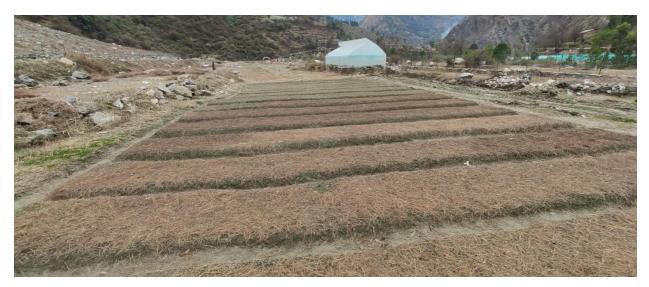

#### **About The Nursery:**

The nursery is located near village Shalwad below Larji-Sainj Road approximately 1.5 km away. The nursery is developed w.e.f FY 2018-19 under JICA project and has been developed to cater the large demand of plants for JICA project, public distribution and departmental plantations etc. This nursery is equipped with the modern nursery facilities like Poly house, Shade nets, Root trainer system and modern irrigation system. Coco-peat is being used in this nursery for germination &raising of plants in root trainer on experimental basis and study are being conducting to check the success in this regard.

| Total Area (in Hectare)                                                                        | 1.50 Ha                                                                                    |  |
|------------------------------------------------------------------------------------------------|--------------------------------------------------------------------------------------------|--|
| Production Area                                                                                | 1.20 ha                                                                                    |  |
| Facilities Land Area                                                                           | Germination/ Nursery Beds etc                                                              |  |
| Newly Created/Upgraded Newly Created                                                           |                                                                                            |  |
| Area Before JICA Project Intervention                                                          | NA                                                                                         |  |
| Area Extended after JICA Project Intervention NA (New Construction)                            |                                                                                            |  |
| Activities Carried out/being carried in the nursery underJICA Project                          | Development of Nursery, Raising of Nursery,<br>Playhouse, Shade Net, Irrigation System etc |  |
| Production Capacity 2,00,000 plants (Approx.)                                                  |                                                                                            |  |
| Different Facilities created in the Nursery Under JICA Project (Area/capacity) to be mentioned |                                                                                            |  |
| 1. Fence / Type (barbed wire fencing with RCC pillars), Bio fence, solar fence, others         | Mesh Wire /Iron Angle                                                                      |  |
| 2. Office cum Mali hut                                                                         | Yes (under CAMPA)                                                                          |  |
| 3. Weed Compost Pit                                                                            | <b>No</b> (Need to be installed-require additional budget for FY 2020-21)                  |  |
| 4. Vermicomposting Pit                                                                         | Yes                                                                                        |  |
| 5. Root trainers and stands                                                                    | Rot trainers=Yes, Stands = Yet to be installed require additional budget during 2020-21    |  |