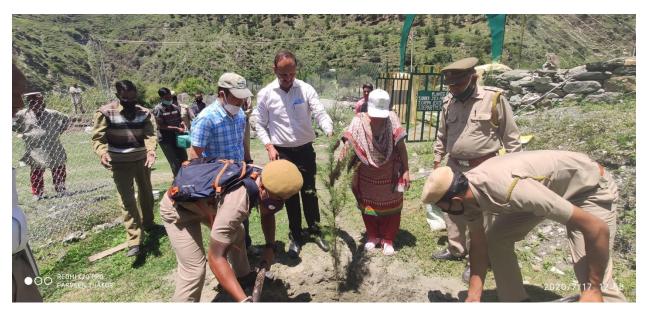

#### **About The Nursery:**

The nursery is located near village Shalwad below Larji-Sainj Road approximately 1.5 km away. The nursery is developed w.e.f FY 2018-19 under JICA project and has been developed to cater the large demand of plants for JICA project, public distribution and departmental plantations etc. This nursery is equipped with the modern nursery facilities like Poly house, Shade nets, Root trainer system and modern irrigation system. Coco-peat is being used in this nursery for germination &raising of plants in root trainer on experimental basis and study are being conducting to check the success in this regard.