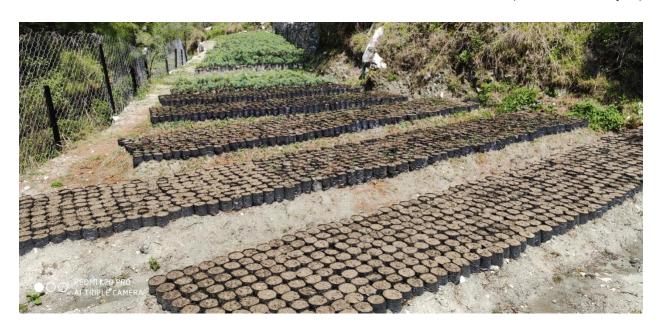

| Total Area (in Hectare)                                                                        | 1.50 Ha                                                                                    |  |
|------------------------------------------------------------------------------------------------|--------------------------------------------------------------------------------------------|--|
| Production Area                                                                                | 1.20 ha                                                                                    |  |
| Facilities Land Area                                                                           | Germination/ Nursery Beds etc                                                              |  |
| Newly Created/Upgraded Newly Created                                                           |                                                                                            |  |
| Area Before JICA Project Intervention                                                          | NA                                                                                         |  |
| Area Extended after JICA Project Intervention NA (New Construction)                            |                                                                                            |  |
| Activities Carried out/being carried in the nursery underJICA Project                          | Development of Nursery, Raising of Nursery,<br>Playhouse, Shade Net, Irrigation System etc |  |
| Production Capacity 2,00,000 plants (Approx.)                                                  |                                                                                            |  |
| Different Facilities created in the Nursery Under JICA Project (Area/capacity) to be mentioned |                                                                                            |  |
| 1. Fence / Type (barbed wire fencing with RCC pillars), Bio fence, solar fence, others         | Mesh Wire /Iron Angle                                                                      |  |
| 2. Office cum Mali hut                                                                         | Yes (under CAMPA)                                                                          |  |
| 3. Weed Compost Pit                                                                            | <b>No</b> (Need to be installed-require additional budget for FY 2020-21)                  |  |
| 4. Vermicomposting Pit                                                                         | Yes                                                                                        |  |
| 5. Root trainers and stands                                                                    | Rot trainers=Yes, Stands = Yet to be installed require additional budget during 2020-21    |  |

| 6. Nursery inspection path                    | Under construction-require additional budget for FY 2020-21                                           |  |
|-----------------------------------------------|-------------------------------------------------------------------------------------------------------|--|
| 7. Nursery Gate                               | Yes                                                                                                   |  |
| 8. Drying yard with seed treatment facilities | Drying Yard = Yes, Seed treatment facility = No (require additional budget)                           |  |
| 9. Hardening yard for root trainer seedling   | Yes (Shade Net)                                                                                       |  |
| 10. Composting Area                           | Yes-Vermi-compost Pits (shed/roof need to be constructed-require additional budget)                   |  |
| 11. Number of nursery beds                    | 4-large beds having capacity 50000 plants /beds                                                       |  |
| 12. Water Facility                            | Sprinkler system installed, Bore hole pump system required to be installed –require additional budget |  |
| 13. Green House                               | Yes                                                                                                   |  |
| 14. Mist Chamber                              | No                                                                                                    |  |
| 15. Germination House                         | Yes-Poly house                                                                                        |  |
| 16. Shade House                               | Yes                                                                                                   |  |
| 17. Nursery equipments                        | Not Sufficient -to be purchased require additional funds for FY 2020-21                               |  |
| 18. Nursery Sign-board                        | Yes                                                                                                   |  |