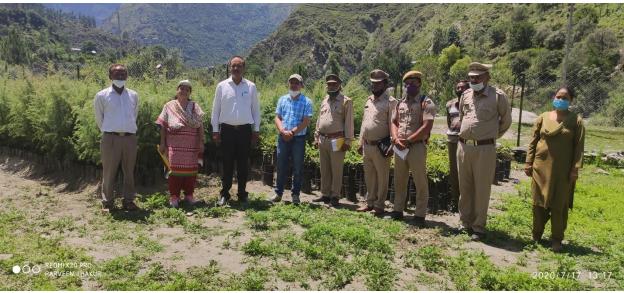

## **Nursery Planting Stock**

| Sr. No | Name of Plant (Botanical Name)                        | Number of seedlings |
|--------|-------------------------------------------------------|---------------------|
| 1      | Ban Oak (बान)- <u>Quercus leucotrichophora</u>        | 19600               |
| 2      | Deodar (देवदार)- <i>Cedrus deodara</i>                | 22500               |
| 3      | Chulli (चुल्ली)/Wild apricot- <u>Prunus armeniaca</u> | 1100                |
| 4      | Walnut (अखरोट) <i>- <u>Juglansregia</u></i>           | 3500                |
| 5      | Wild Cherry (पाजा)- <u>Prunuscerasoides</u>           | 1000                |
| 6      | Daru (दाडू)- <u>PunicaGranetum</u>                    | 2000                |
| 7      | Ritha (रीठा)-Sapindusdetergens                        | 3500                |