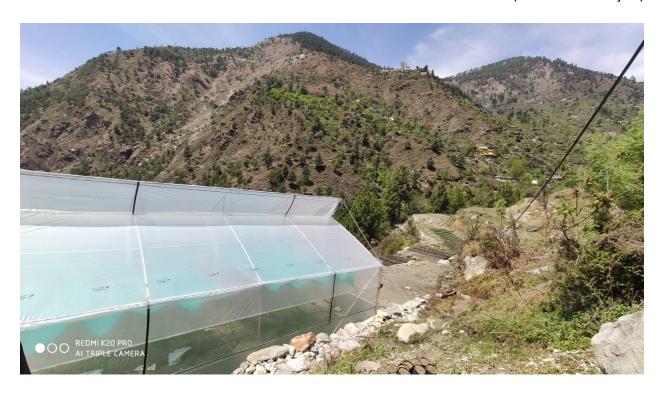

# **Nursery Information**

| Name of Nursery:                    | Ghart Gad-II                                    |
|-------------------------------------|-------------------------------------------------|
| Year of establishment:              | 2018-19                                         |
| Circle Level/Range Level<br>Nursery | Range Level                                     |
| Location:                           | Latitude: 31° 40'36'' N Longitude: 77°20'31'' E |
|                                     | Altitude: 1670 MSL Aspect - SW                  |
| Road connectivity                   | Connected                                       |
| Name of Forest Division:            | Seraj Forest Division                           |
| Name of Forest Range:               | Tirthan Forest Range                            |
| District                            | Kullu                                           |

#### **About The Nursery:**

The nursery is located near village GhartgadnearBanjar-Deotha Road. The nursery is developed w.e.f FY 2018-19 under JICA project and has been developed to cater the large demand of plants for JICA project, public distribution and departmental plantations etc in Tirthan Range. This nursery is equipped with the nursery facilities like Poly house, Root trainer etc. Coco-peat is being used in this nursery for germination &raising of plants in root trainer on experimental basis and study are being conducting to check the success in this regard.

| Total Area (in Hectare)                                                                        | 0.65 На                                                                                    |  |
|------------------------------------------------------------------------------------------------|--------------------------------------------------------------------------------------------|--|
| Production Area                                                                                | 0.50 ha                                                                                    |  |
| Facilities Land Area                                                                           | Germination/Nursery Beds etc                                                               |  |
| Newly Created/Upgraded                                                                         | Newly Created                                                                              |  |
| Area Before JICA Project Intervention                                                          | NA                                                                                         |  |
| Area Extended after JICA Project Intervention                                                  | NA (New Construction)                                                                      |  |
| Activities Carried out/being carried in the nursery under JICA Project                         | Development of Nursery, Raising of Nursery,<br>Playhouse, Shade Net, Irrigation System etc |  |
| <b>Production Capacity</b>                                                                     | 75,000 plants (Approx.)                                                                    |  |
| Different Facilities created in the Nursery Under JICA Project (Area/capacity) to be mentioned |                                                                                            |  |
| 1. Fence / Type (barbed wire fencing with RCC pillars), Bio fence, solar fence, others         | Mesh Wire /Iron Angle                                                                      |  |
| 2. Office cum Mali hut                                                                         | No                                                                                         |  |
| 3. Weed Compost Pit                                                                            | No                                                                                         |  |
| 4. Vermicomposting Pit                                                                         | Yes (2 Nos)                                                                                |  |
| 5. Root trainers and stands                                                                    | Rot trainers=Yes, Stands = Yet to be installed require additional budget during 2020-21    |  |