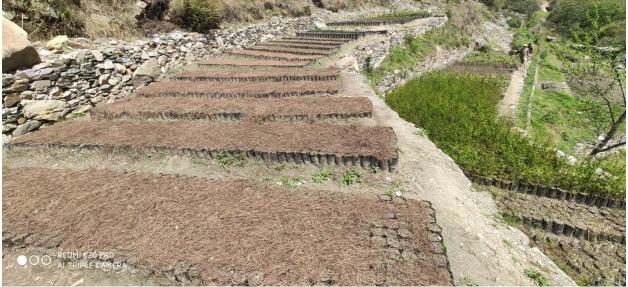

| Total Area (in Hectare)                                                                        | 1.50 Ha                                                                                    |  |
|------------------------------------------------------------------------------------------------|--------------------------------------------------------------------------------------------|--|
| Production Area                                                                                | 1.20 ha                                                                                    |  |
| Facilities Land Area                                                                           | Germination/ Nursery Beds etc                                                              |  |
| Newly Created/Upgraded Newly Created                                                           |                                                                                            |  |
| Area Before JICA Project Intervention                                                          | NA                                                                                         |  |
| Area Extended after JICA Project Intervention NA (New Construction)                            |                                                                                            |  |
| Activities Carried out/being carried in the nursery underJICA Project                          | Development of Nursery, Raising of Nursery,<br>Playhouse, Shade Net, Irrigation System etc |  |
| Production Capacity 2,00,000 plants (Approx.)                                                  |                                                                                            |  |
| Different Facilities created in the Nursery Under JICA Project (Area/capacity) to be mentioned |                                                                                            |  |
| 1. Fence / Type (barbed wire fencing with RCC pillars), Bio fence, solar fence, others         | Mesh Wire /Iron Angle                                                                      |  |
| 2. Office cum Mali hut                                                                         | Yes (under CAMPA)                                                                          |  |
| 3. Weed Compost Pit                                                                            | <b>No</b> (Need to be installed-require additional budget for FY 2020-21)                  |  |
| 4. Vermicomposting Pit                                                                         | Yes                                                                                        |  |
| 5. Root trainers and stands                                                                    | Rot trainers=Yes, Stands = Yet to be installed require additional budget during 2020-21    |  |

| 6. Nursery inspection path                    | Under construction-require additional budget for FY 2020-21                                           |  |
|-----------------------------------------------|-------------------------------------------------------------------------------------------------------|--|
| 7. Nursery Gate                               | Yes                                                                                                   |  |
| 8. Drying yard with seed treatment facilities | Drying Yard = Yes, Seed treatment facility = No (require additional budget)                           |  |
| 9. Hardening yard for root trainer seedling   | Yes (Shade Net)                                                                                       |  |
| 10. Composting Area                           | Yes-Vermi-compost Pits (shed/roof need to be constructed-require additional budget)                   |  |
| 11. Number of nursery beds                    | 4-large beds having capacity 50000 plants /beds                                                       |  |
| 12. Water Facility                            | Sprinkler system installed, Bore hole pump system required to be installed –require additional budget |  |
| 13. Green House                               | Yes                                                                                                   |  |
| 14. Mist Chamber                              | No                                                                                                    |  |
| 15. Germination House                         | Yes-Poly house                                                                                        |  |
| 16. Shade House                               | Yes                                                                                                   |  |
| 17. Nursery equipments                        | Not Sufficient -to be purchased require additional funds for FY 2020-21                               |  |
| 18. Nursery Sign-board                        | Yes                                                                                                   |  |