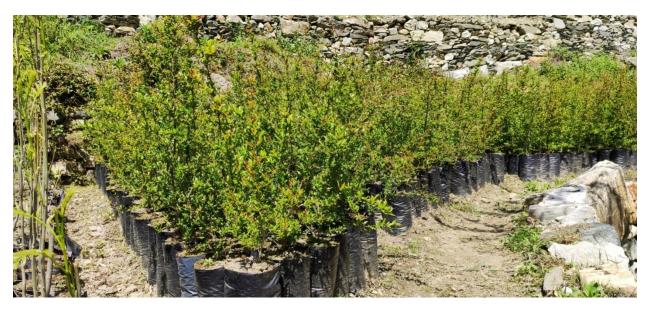

# **Nursery Information**

| Name of Nursery:                    | ChanniNal                                                             |
|-------------------------------------|-----------------------------------------------------------------------|
| Year of establishment:              | 2018-19                                                               |
| Circle Level/Range Level<br>Nursery | Range Level                                                           |
| Location:                           | Latitude: 31 <sup>o</sup> 46'02" NLongitude: 77 <sup>o</sup> 17'02" E |
|                                     | Altitude: 1190 MSL Aspect - NW                                        |
| Road connectivity                   | Connected                                                             |
| Name of Forest Division:            | Seraj Forest Division                                                 |
| Name of Forest Range:               | Sainj Forest Range                                                    |
| District                            | Kullu                                                                 |

#### **About The Nursery:**

The nursery is located near village Shalwad below Larji-Sainj Road approximately 1.5 km away. The nursery is developed w.e.f FY 2018-19 under JICA project and has been developed to cater the large demand of plants for JICA project, public distribution and departmental plantations etc. This nursery is equipped with the modern nursery facilities like Poly house, Shade nets, Root trainer system and modern irrigation system. Coco-peat is being used in this nursery for germination &raising of plants in root trainer on experimental basis and study are being conducting to check the success in this regard.

## **Nursery Planting Stock**

| Sr. No | Name of Plant (Botanical Name)                        | Number of seedlings |
|--------|-------------------------------------------------------|---------------------|
| 1      | Ban Oak (बान)- <u>Quercus leucotrichophora</u>        | 19600               |
| 2      | Deodar (देवदार)- <i>Cedrus deodara</i>                | 22500               |
| 3      | Chulli (चुल्ली)/Wild apricot- <u>Prunus armeniaca</u> | 1100                |
| 4      | Walnut (अखरोट) <i>- <u>Juglansregia</u></i>           | 3500                |
| 5      | Wild Cherry (पाजा)- <u>Prunuscerasoides</u>           | 1000                |
| 6      | Daru (दाडू)- <u>PunicaGranetum</u>                    | 2000                |
| 7      | Ritha (रीठा)-Sapindusdetergens                        | 3500                |