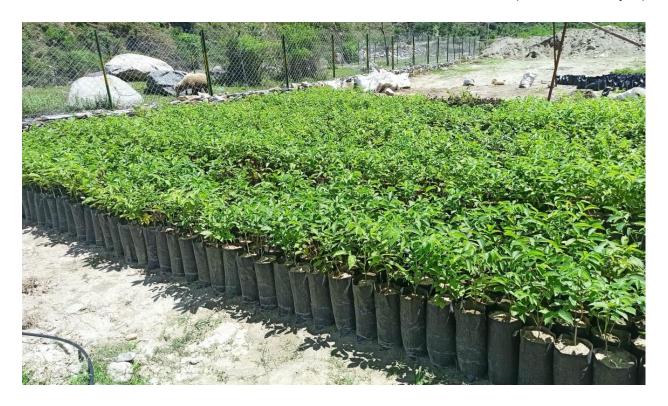

## **Nursery Planting Stock**

| Sr. No | Name of Plant (Botanical Name)                        | Number of seedlings |
|--------|-------------------------------------------------------|---------------------|
| 1      | Ban Oak (बान)- <u>Quercus leucotrichophora</u>        | 19600               |
| 2      | Deodar (देवदार)- <i>Cedrus deodara</i>                | 22500               |
| 3      | Chulli (चुल्ली)/Wild apricot- <u>Prunus armeniaca</u> | 1100                |
| 4      | Walnut (अखरोट) <i>- <u>Juglansregia</u></i>           | 3500                |
| 5      | Wild Cherry (पाजा)- <u>Prunuscerasoides</u>           | 1000                |
| 6      | Daru (दाडू)- <u>PunicaGranetum</u>                    | 2000                |
| 7      | Ritha (रीठा)-Sapindusdetergens                        | 3500                |