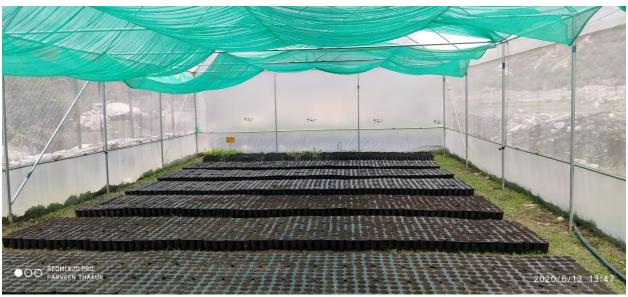

#### **About The Nursery:**

The nursery is located near village Shalwad below Larji-Sainj Road approximately 1.5 km away. The nursery is developed w.e.f FY 2018-19 under JICA project and has been developed to cater the large demand of plants for JICA project, public distribution and departmental plantations etc. This nursery is equipped with the modern nursery facilities like Poly house, Shade nets, Root trainer system and modern irrigation system. Coco-peat is being used in this nursery for germination &raising of plants in root trainer on experimental basis and study are being conducting to check the success in this regard.

| 6. Nursery inspection path                    | Under construction-require additional budget for FY 2020-21                                           |  |
|-----------------------------------------------|-------------------------------------------------------------------------------------------------------|--|
| 7. Nursery Gate                               | Yes                                                                                                   |  |
| 8. Drying yard with seed treatment facilities | Drying Yard = Yes, Seed treatment facility = No (require additional budget)                           |  |
| 9. Hardening yard for root trainer seedling   | Yes (Shade Net)                                                                                       |  |
| 10. Composting Area                           | Yes-Vermi-compost Pits (shed/roof need to be constructed-require additional budget)                   |  |
| 11. Number of nursery beds                    | 4-large beds having capacity 50000 plants /beds                                                       |  |
| 12. Water Facility                            | Sprinkler system installed, Bore hole pump system required to be installed –require additional budget |  |
| 13. Green House                               | Yes                                                                                                   |  |
| 14. Mist Chamber                              | No                                                                                                    |  |
| 15. Germination House                         | Yes-Poly house                                                                                        |  |
| 16. Shade House                               | Yes                                                                                                   |  |
| 17. Nursery equipments                        | Not Sufficient -to be purchased require additional funds for FY 2020-21                               |  |
| 18. Nursery Sign-board                        | Yes                                                                                                   |  |